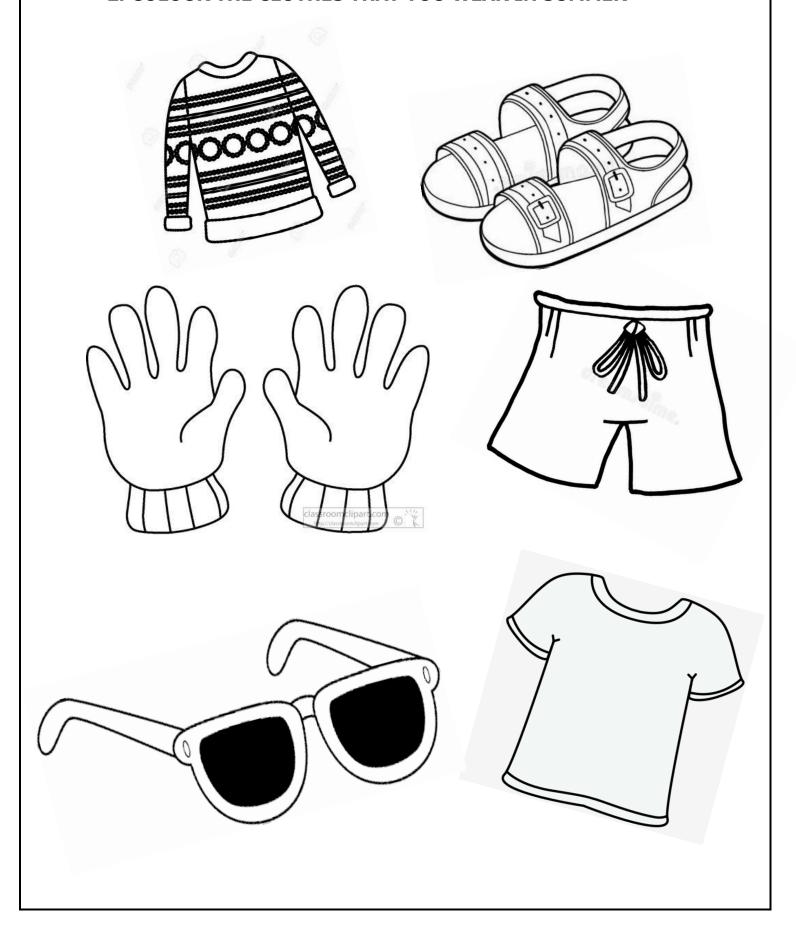

## INDIAN SCHOOL AL WADI AL KABIR



**DEPARTMENT OF EVS (2021 – 2022)** 

TOPIC - CLOTHES PEOPLE WEAR

**WORKSHEET- 1** 

**RESOURCE PERSON: Jayalakshmi Nair** 

NAME: \_\_\_\_\_ CLASS: <u>I I SEC</u>: \_\_\_ DATE: \_\_\_\_

1. FILL IN THE MISSING LETTERS FOR THE FOLLOWING CLOTHES.

1. G \_\_\_ v \_\_ s



2. S \_\_\_ n d \_\_\_ s



3. S h \_\_\_ r \_\_\_



4. J a \_\_\_ e t



5. R \_\_\_ i n c \_\_\_ t



# 2. COLOUR THE CLOTHES THAT YOU WEAR IN SUMMER



### INDIAN SCHOOL AL WADI AL KABIR



### **DEPARTMENT OF EVS (2021 – 2022)**

| TOPIC - | CLO | OTHES | PEOPI. | E WEAR |
|---------|-----|-------|--------|--------|
|---------|-----|-------|--------|--------|

**WORKSHEET-2** 

RESOURCE PERSON: Jayalakshmi Nair

| NAME: | <b>CLASS:</b> | ΙΙ | SEC: | <b>DATE:</b> |  |
|-------|---------------|----|------|--------------|--|
|       |               |    |      |              |  |

### 1. FILL IN THE BLANKS WITH THE GIVEN WORDS:-

warm protect raincoat cotton boots natural man-made

- 1. Clothes \_\_\_\_\_ us from heat, cold, rain and insect bites.
- 2. We wear \_\_\_\_\_ clothes in summer.
- 3. Woollen clothes keep us \_\_\_\_\_\_.
- 4. We use \_\_\_\_\_ and \_\_\_\_ when it rains.
- 5. Materials that come from nature are called \_\_\_\_\